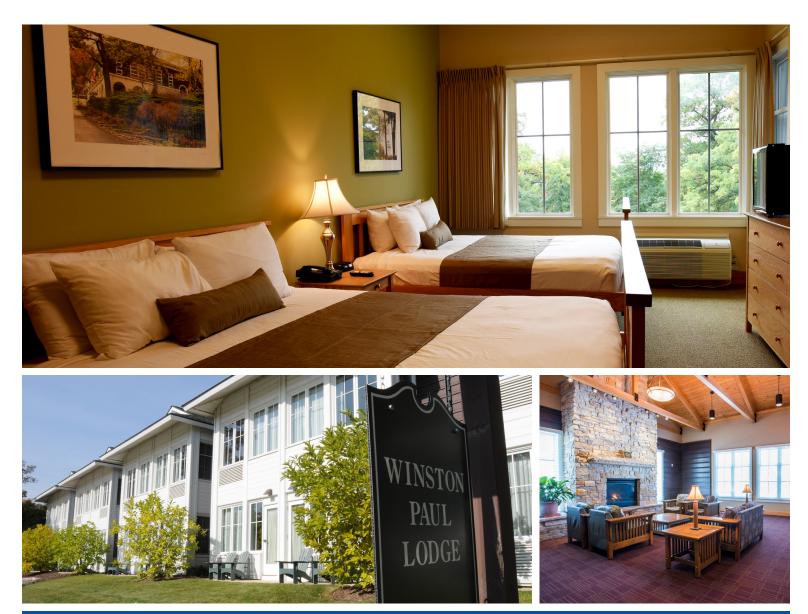

## WINSTON PAUL LODGE

## Capacity: up to 2 adults or 2 adults and 2 children

Enjoy expansive views of the lake and grounds when staying in the Winston Paul Lodge. This two-story building offers 20 rooms, each with two queen beds, private bathroom, hair dryer, telephone, flat screen TV, wireless internet, coffeemaker and small refrigerator. The fully-accessible lodge has a central elevator, convenient parking and a cozy fireplace lobby.